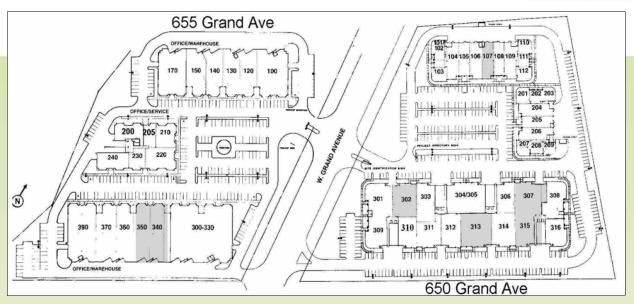

## **AVAILABILITIES**

| Suite (Address) | Sq Footage | % Office | <b>Monthly Rent</b> | Available | Loading                |
|-----------------|------------|----------|---------------------|-----------|------------------------|
| 107 (650)       | 3,455 SF   | 35%      | \$2,900.00          | 1/1/17    | 1 Drive in Door        |
| 302 (650)       | 6,800 SF   | 40%      | \$5,800.00          | Now       | 2 Common Docks - 1 DID |
| 313 (650)       | 8,299 SF   | 45%      | \$6,925.00          | Now       | 2 Common Docks - 1 DID |
| 307/315 (650)   | 11,980 SF  | Flex     | STO                 | Now       | 2 Common Docks - 1 DID |
|                 |            |          |                     |           |                        |
| 340 (655)       | 11,307 SF  | 40%      | \$11,500.00         | Now       | 2 Exterior TLD         |